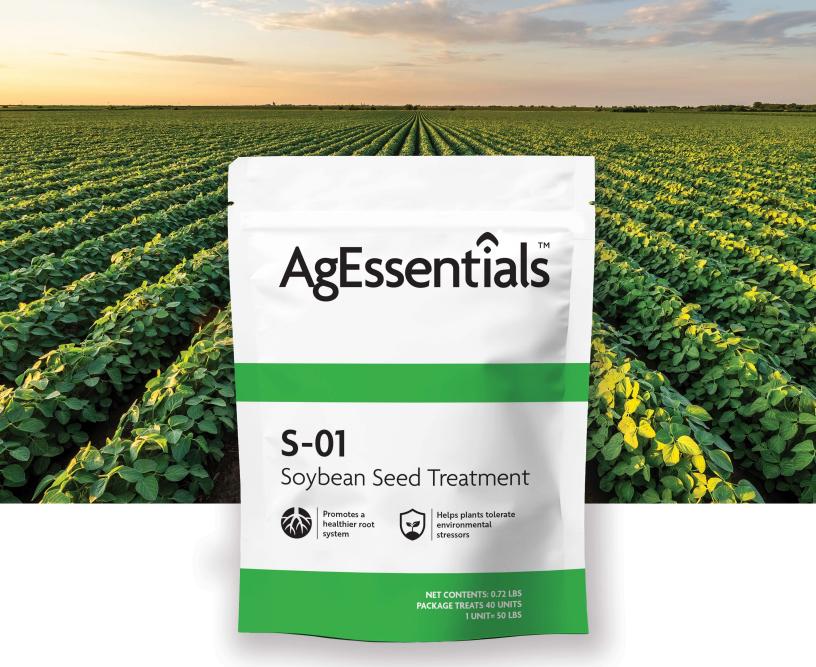

## A More Robust Plant is Essential.

With AgEssentials™ Soybean Seed Treatment, you can ensure your crops get the extra protection they need to thrive, resulting in **higher yield, improved quality,** and **increased profitability.** 

## Better Beans. More Bushels. Higher ROI.

Soybeans

1.0

- Increased Nutrient Uptake: Live microbes that form a symbiotic relationship with the plant.
- Stimulates Larger Root Mass: Helps improve bioavailability and uptake of key nutrients during plant growth.
- Regulates Moisture: Provides drought protection through flowering and podfill, maximizing your return on investment.
- Overall Healthier Plant: Directly relates to a high yielding soybean crop.
- **Increased Yield:** 152 trials produced an average increase of 2.73 bushels per acre.\*