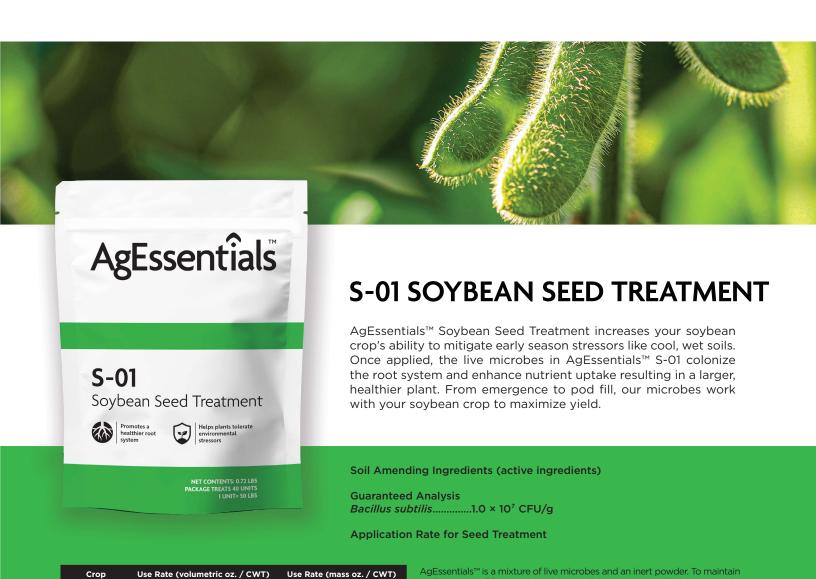

## Better Beans. More Bushels. Higher ROI.

Soybeans

1.0

- Increased Nutrient Uptake: Live microbes that form a symbiotic relationship with the plant.
- Stimulates Larger Root Mass: Helps improve bioavailability and uptake of key nutrients during plant growth.
- Regulates Moisture: Provides drought protection through flowering and podfill, maximizing your return on investment.
- Overall Healthier Plant: Directly relates to a high yielding soybean crop.
- **Increased Yield:** 152 trials produced an average increase of 2.73 bushels per acre.\*

performance of live microbes, the product must be applied and stored

as recommended.

0.57